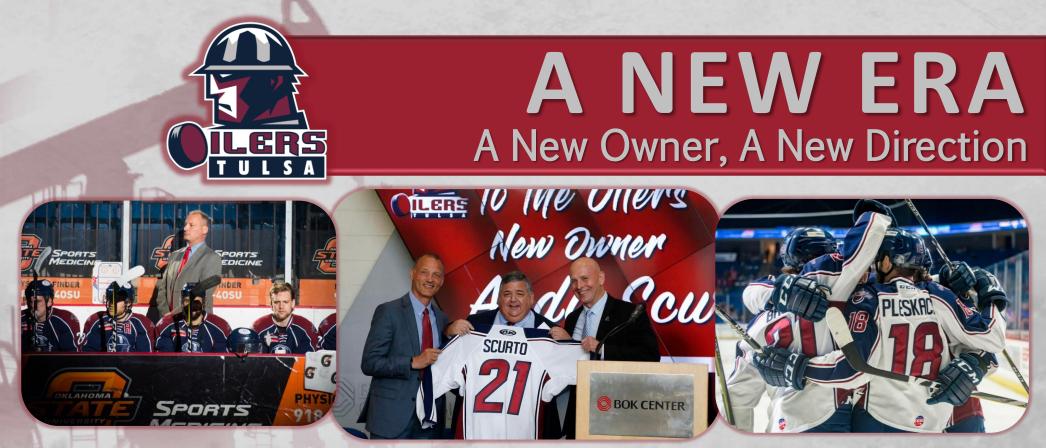

### WeStreet ICE CENTER

2021-22 marked the first season of Oilers hockey under the leadership of new owner, Andy Scurto. In Scurto's first year as owner, the Oilers continued their 3-year affiliation with the NHL's Anaheim Ducks and saw increases in attendance, group revenue, corporate revenue, season ticket sales, community service, media coverage and employee benefits.

Mr. Scurto also plays a large role in the Premier Hockey Federation (formerly the National Women's Hockey League) as the owner of two PHF teams, the Buffalo Beauts & Minnesota Whitecaps. With his guidance, the Oilers were able to host the first ever professional women's hockey exhibition game in the state of Oklahoma when the Beauts took on the Whitecaps at the BOK Center on April 2, 2022.

Scurto's ultimate vision is growing accessibility to hockey not just for fans, but also youth hockey players. The team's new owner recently purchased the Oilers Ice Center in May of 2022 and is in the process of building a new, state-of-the-art practice facility and office complex for the team. The new two-sheet ice plex will also be open to the community for public skate and youth hockey.

Mr. Scurto's commitment to the Oilers hockey community is evident each home game as he can be seen standing alongside staff members, welcoming fans to the BOK Center.