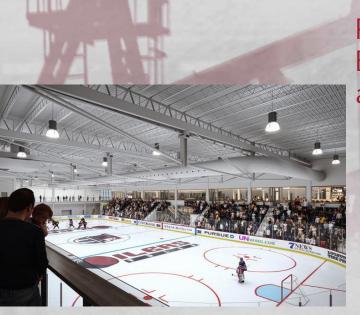

Scurto's ultimate vision is growing accessibility to hockey not just for fans, but also youth hockey players. The team's new owner recently purchased the Oilers Ice Center in May of 2022 and is in the process of building a new, state-of-the-art practice facility and office complex for the team. The new two-sheet ice plex will also be open to the community for public skate and youth hockey.

### WeStreet Ice Center

The WeStreet Ice Center offers Public Skating, Birthday Parties, Group Outings, Figure Skating, Speed Skating, Beginners Skating Lessons, Youth Hockey Leagues, and Adult Hockey Leagues.